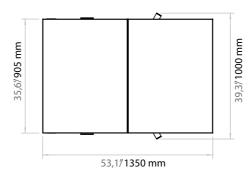

power failure). Optional: Fail lock.

#### Emergency Mode

The arms allow free passage when the signal received from fire detection system.

# Operating Voltage

100-230 VAC, 47-60 Hz

**Power Consumption** 

7W during passages, 12W during stand-by

# Operating Temperature

-20° / +70° Optional: with heater -50°

## Passage Speed

~20 persons / minute.

# Passage Width

56 cm

# Weight

~215 kg

# Security Level

High Security.

#### Indicators

Standart in both directions.

## Areas of Use

Suitable for indoor and outdoor use.

## Accessories

Heater. Internal lightening. Stainless steel reader bracket. Button control unit. Remote control unit. Coin console. Stainless steel bottom plate.

RS232 / RS485 / LAN communication unit. Adaptor.







Cable Line Out Point

Cable Line Out Point