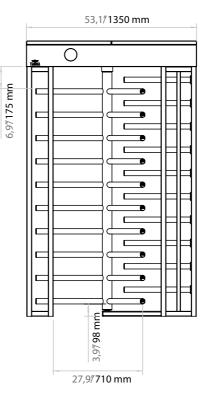

and zinc coating.

Fail-Safe (Free passage during power failure). Optional: Fail lock.

#### Emergency Mode

The arms allow free passage when the signal received from fire detection system.

# Operating Voltage

100-230 VAC, 47-60 Hz

**Power Consumption** 

7W during passages, 12W during stand-by

# Operating Temperature

-20° / +70° Optional: with heater -50°

## Passage Speed

~20 persons / minute.

# Passage Width

56 cm

# Weight

~215 kg

# Security Level

High Security.

#### Indicators

Standart in both directions.

## Areas of Use

Suitable for indoor and outdoor use.

## Accessories

Heater. Internal lightening. Stainless steel reader bracket. Button control unit. Remote control unit. Coin console. Stainless steel bottom plate.

RS232 / RS485 / LAN communication unit. Adaptor.







Cable Line Out Point

Cable Line Out Point