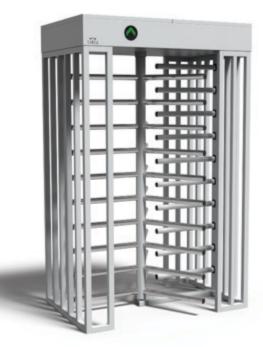

# FULL HEIGHT TURNSTILES E FHTT-2300

## Chassis

1.5 mm thick, AISI 304 quality stainless steel.

Optional: AISI 316 quality. With various color options electrostatic powder coated.

## Rotor and Arms

3 wings, 10 arms. AISI 304 quality stainless steel.

Optional: AISI 316 quality. With various color options electrostatic powder coated.