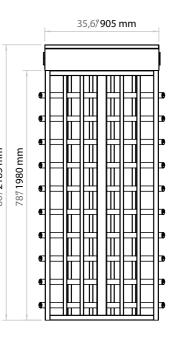

nd zinc coating.

Fail-Safe (Free passage during power failure). Optional: Fail lock.

#### Emergency Mode

The arms allow free passage when the signal received from fire detection system.

# Operating Voltage

100-230 VAC, 47-60 Hz

**Power Consumption** 

7W during passages, 12W during stand-by

# Operating Temperature

-20° / +70° Optional: with heater -50°

## Passage Speed

~20 persons / minute.

# Passage Width

56 cm

# Weight

~215 kg

# Security Level

High Security.

#### Indicators

Standart in both directions.

## Areas of Use

Suitable for indoor and outdoor use.

## Accessories

Heater. Internal lightening. Stainless steel reader bracket. Button control unit. Remote control unit. Coin console. Stainless steel bottom plate.

RS232 / RS485 / LAN communication unit. Adaptor.







Cable Line Out Point

Cable Line Out Point