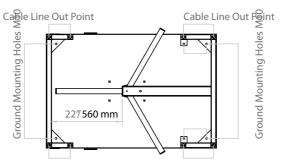

zinc coating.

Fail-Safe (Free passage during power failure). Optional: Fail lock.

#### Emergency Mode

The arms allow free passage when the signal received from fire detection system.

# Operating Voltage

100-230 VAC, 47-60 Hz

**Power Consumption** 

7W during passages, 12W during stand-by

# Operating Temperature

-20° / +70° Optional: with heater -50°

## Passage Speed

~20 persons / minute.

# Passage Width

56 cm

# Weight

~215 kg

# Security Level

High Security.

#### Indicators

Standart in both directions.

## Areas of Use

Suitable for indoor and outdoor use.

## Accessories

Heater. Internal lightening. Stainless steel reader bracket. Button control unit. Remote control unit. Coin console. Stainless steel bottom plate.

RS232 / RS485 / LAN communication unit. Adaptor.







Cable Line Out Point

Cable Line Out Point